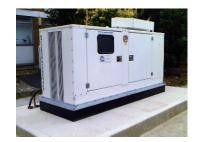

### UPS Systems

- LV & MV Switchgear Generator Systems Cooling Systems Rack Solutions Fire Protection
- DC Systems
- SCADA
- Virtual Engineering (PEARL)
- Service & Support

| Product Range |                            |
|---------------|----------------------------|
| Generators:   | 20kVA to 3MVA +            |
| UPS:          | 3kVA to 2MW +              |
| DC:           | 10A to 2400A               |
| Switchgear:   | LV up to 6000A +           |
|               | MV up to 1200A             |
| Controls:     | Generator & UPS Systems    |
|               | Switchgear Systems         |
|               | SCADA & Monitoring Systems |
|               | Fuel Systems               |