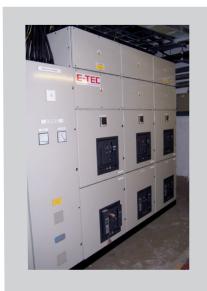

### UPS Systems

- LV & MV Switchgear Generator Systems Cooling Systems Rack Solutions Fire Protection
- DC Systems
- SCADA
- Virtual Engineering (PEARL)
- Service & Support

| Product Range |                            |
|---------------|----------------------------|
| Generators:   | 20kVA to 3MVA +            |
| UPS:          | 3kVA to 2MW +              |
| DC:           | 10A to 2400A               |
| Switchgear:   | LV up to 6000A +           |
|               | MV up to 1200A             |
| Controls:     | Generator & UPS Systems    |
|               | Switchgear Systems         |
|               | SCADA & Monitoring Systems |
|               | Fuel Systems               |