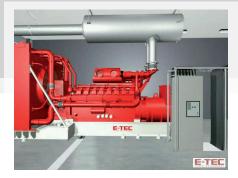

### UPS Systems

- LV & MV Switchgear Generator Systems Cooling Systems Rack Solutions Fire Protection
- DC Systems
- SCADA
- Virtual Engineering (PEARL)
- Service & Support

| Product Range |                            |
|---------------|----------------------------|
| Generators:   | 20kVA to 3MVA +            |
| UPS:          | 3kVA to 2MW +              |
| DC:           | 10A to 2400A               |
| Switchgear:   | LV up to 6000A +           |
|               | MV up to 1200A             |
| Controls:     | Generator & UPS Systems    |
|               | Switchgear Systems         |
|               | SCADA & Monitoring Systems |
|               | Fuel Systems               |