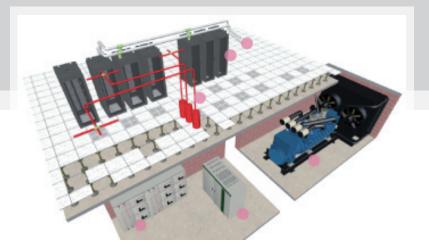

#### Virtual Engineering (PEARL)

We use our own dedicated PEARL (Package Engineering Application and Reality Layout) software to mirror real or proposed changes to data centres both new and old, as well as develop new data centre designs with the client in real-time. This allows us to work from a realistic virtual test bed and adjust it to simulate and demonstrate your current and future needs. On this software model we can measure power, space, structural requirements and provide costs for a variety of proposed equipment and installation options.

E-TEC is continuously developing PEARL which goes far beyond basic visualisation, incorporating all technical aspects from electrical schematics and specifications to animated installation processes, all in one interactive project specific software package.

# 3-D VISUALISATION