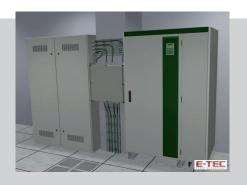

### UPS Systems

- LV & MV Switchgear Generator Systems Cooling Systems Rack Solutions Fire Protection
- DC Systems
- SCADA
- Virtual Engineering (PEARL)
- Service & Support

### SCADA

Total Power Monitoring:

When it comes to power monitoring E-TEC specialises in designing and implementing SCADA (Supervisory Control And Data Acquisition) based solutions, to integrate all key areas from incoming HV supply down to individual LV supplies feeding the data cabinets. Integration between systems allows potential problems to be flagged earlier and actual faults to be traced across systems to determine cause.